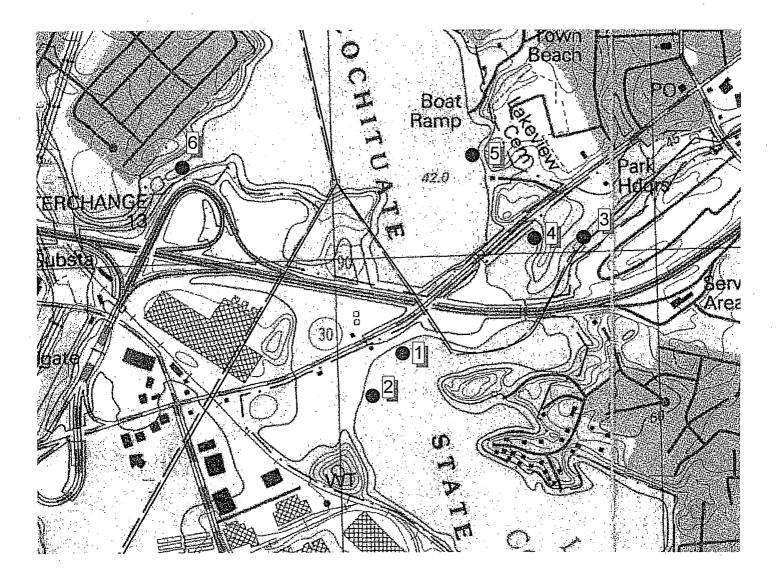

t; 2, Beach, pH = 7.1-7.4, 4-5 feet; 3, Middle Pond-Snake Brook, *river*, pH = 7.2, 2-4 feet; 4, Middle Pond-Snake Brook *Cove*, pH = 7.2-7.3, 3-4 feet; 5, North Pond-pump house, pH = 7.4, 2-3 feet; 6, North Pond-dam, pH = 7.5, 5 feet.

As can be seen, <u>Valvata sincera</u> was not detected. The species is a member of the Valvatidae, a family of operculate snails characterized by a planospiral shell with a round aperture and a distinct multispiral operculum. All members of the Valvatidae are calciphiles and tend to occur in marl lakes, limited to Berkshire Co. in Massachusetts. Ph values in Lake Cochituate are barely adequate to support populations of this species.

Respectfully submitted,

2

Douglas Grant Smith

## Lake Cochituate State Park Boreal turret snail survey October 20, 2005





Map Prepared by DCR Lakes & Ponds







## Renovate\* Aquatic Herbicide

#### What is Renovate?

Renovate (active ingredient *triclopyr*) is a systemic aquatic herbicide used to selectively manage emersed and submersed aquatic weeds in freshwater ponds, lakes, reservoirs, non-irrigation canals, marshes and wetlands. While controlling unwanted invasive species, such as Eurasian watermilfoil, Renovate treatment programs allow many native monocots (grasses) and less susceptible dicots (broadleaves) to thrive following treatment.

Renovate aquatic herbicide can be used to control a number of aquatic weeds; emersed plants (purple loosestrife), floating plants (creeping water primrose) and submerged species (Eurasian watermilfoil). When targeting invasive emerged and floating weeds, a surfa